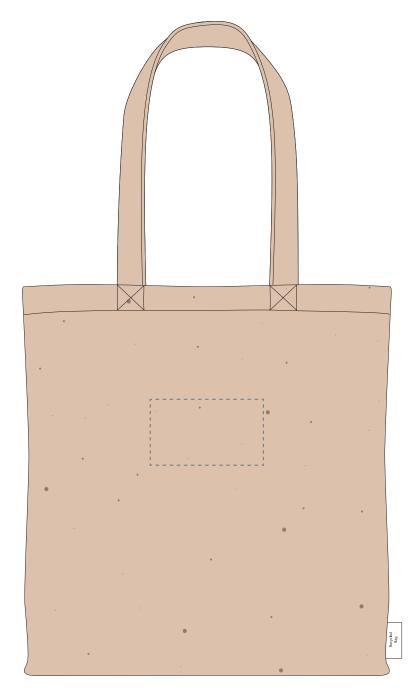

Your Ref: Quantity: Product Code: QB1561
Our Ref: Version: 1 Product Colour: NATURAL

**PRINTING CONCERNS:** 

We stock this item in the following colours

## MADERIA THREAD COLOUR

Colour 1

Colour 2

Colour 3

Colour 4

Product Image for visualisation - colours may vary

The dashed line is to demonstrate print area and will not appear on your printed item

| RTWORK SCA    | LE 100%             |                 |      |     |
|---------------|---------------------|-----------------|------|-----|
|               | area: 120mm x 70    | )mm             |      |     |
| ax embroidery | arca. rzomini x / c | , I I I I I I I |      |     |
|               |                     |                 | <br> |     |
|               |                     |                 |      | i   |
|               |                     |                 |      | 1   |
|               |                     |                 |      | - 1 |
|               |                     |                 |      | 1   |
|               |                     |                 |      | - ! |
|               |                     |                 |      | - i |
|               |                     |                 |      | - 1 |
|               |                     |                 |      | - ! |
|               |                     |                 |      | i   |
|               |                     |                 |      | - 1 |
|               |                     |                 |      | - 1 |
|               |                     |                 |      | - 1 |
|               |                     |                 |      | - 1 |
|               |                     |                 |      | i   |
|               |                     |                 |      | - 1 |
|               |                     |                 |      | - 1 |
|               |                     |                 |      | i   |
|               |                     |                 |      | - 1 |
|               |                     |                 |      | - 1 |
|               |                     |                 |      | i   |
|               |                     |                 |      | - ! |
|               |                     |                 |      | - 1 |
|               |                     |                 |      | - 1 |
|               |                     |                 |      | - ! |
|               |                     |                 |      | i.  |
|               |                     |                 |      | - 1 |
|               |                     |                 |      | - 1 |
|               |                     |                 | <br> | - 4 |
|               |                     |                 |      |     |
|               |                     |                 |      |     |
|               |                     |                 |      |     |
|               |                     |                 |      |     |
|               |                     |                 |      |     |